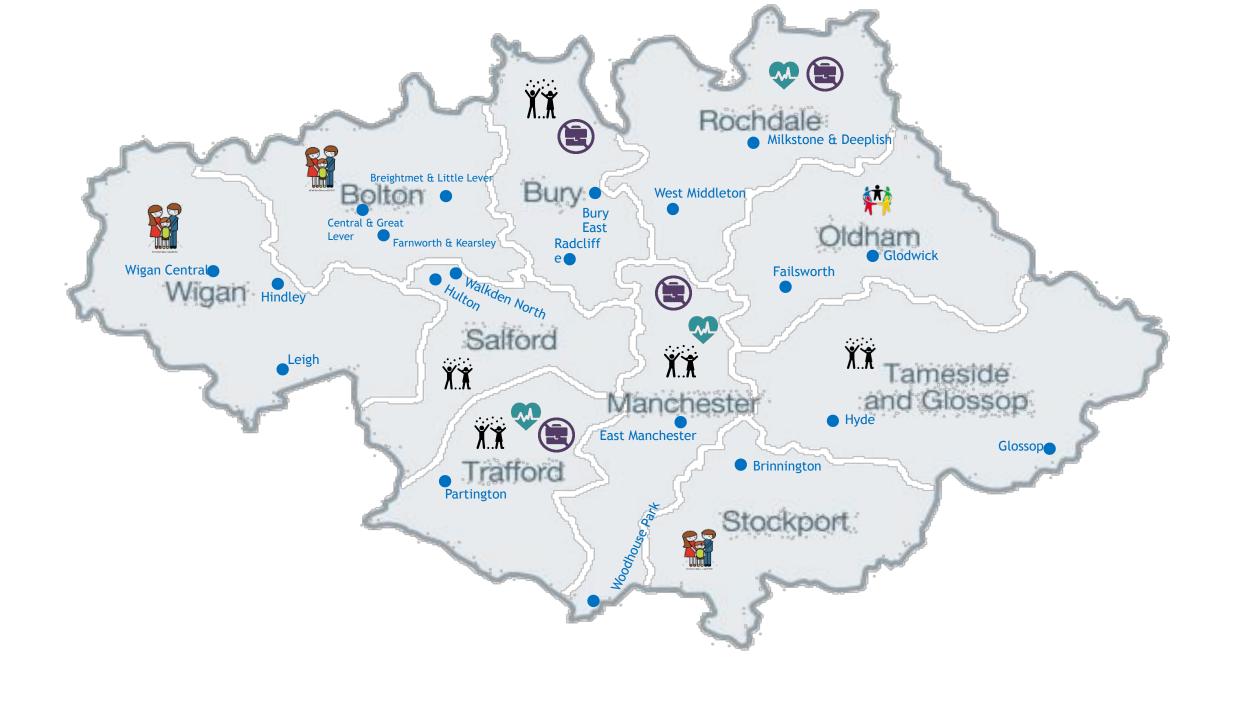

### Local Pilot: GM, Locality, Neighbourhood

- System Change
- A Whole System Approach
- Asset Based Community Development
- Social Prescribing
- Made to Move
- Engagement
- Workforce Transformation
- Marketing and Communications
- Evaluation and Learning Community