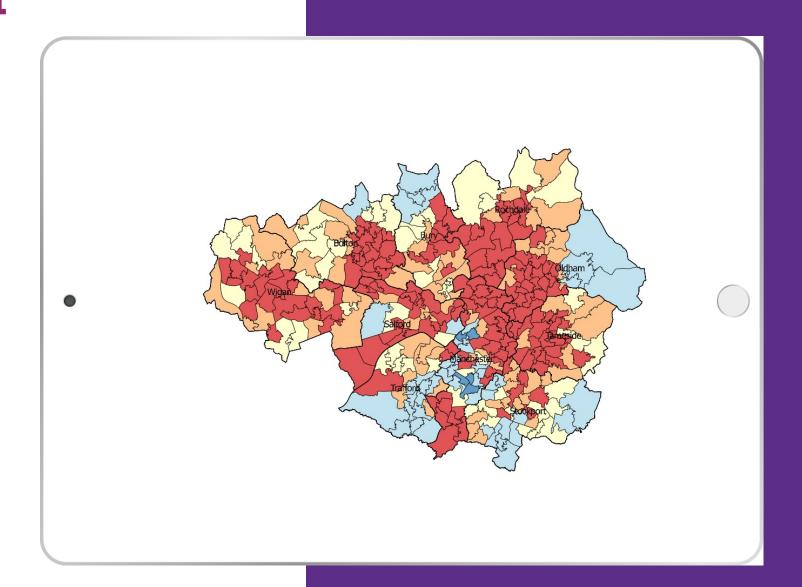

### **PLACE BELOW BOROUGH LEVEL**

Red is above GM average of 26.8% and orange is above the national average of 25.1% for inactivity in 2017 by middle-super output area (MSOA).