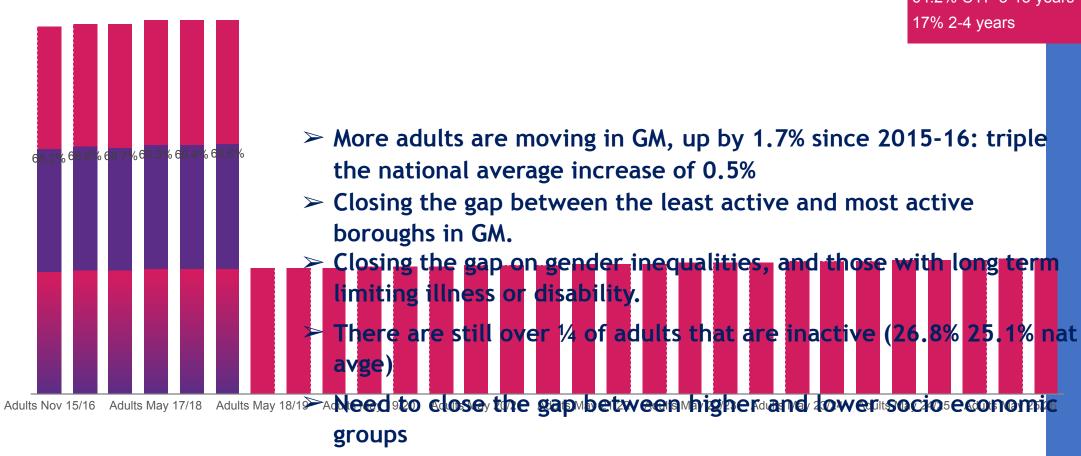

### Target towards 75% Active BY 2025

(ACTIVE & FAIRLY ACTIVE UP TO 2025-26)

73.2% of adults 16+ 64.2% CYP 5-15 years 17% 2-4 years