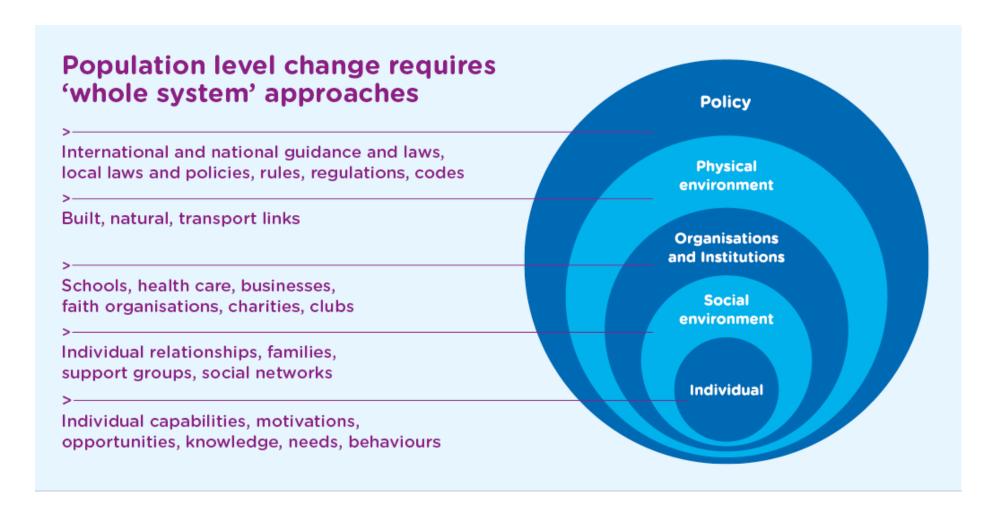

## Greater Manchester Moving > \ \ < \ \ \

# Hayley Lever

### @GmMoving #GMMoving @hayleylever















#### The G

Greater Manchester Stakeholder meeting



Greater Manchester Moving leadership and strategy development group formed





















# Whole system leaders (and followers)

working on system change with a whole system approach

all in the wider context of reform and devolution

















### Addressing whole system influences on activity

















# Greater Manchester Moving













**GREATER**SPORT



### Target towards 75% Active BY 2025

(ACTIVE & FAIRLY ACTIVE UP TO 2025-26)

73.2% of adults 16+ 64.2% CYP 5-15 years 17% 2-4 years



### **PLACE BELOW BOROUGH LEVEL**

Red is above GM average of 26.8% and orange is above the national average of 25.1% for inactivity in 2017 by middle-super output area (MSOA).





















### Local Pilot: GM, Locality, Neighbourhood

- System Change
- A Whole System Approach
- Asset Based Community Development
- Social Prescribing
- Made to Move
- Engagement
- Workforce Transformation
- Marketing and Communications
- Evaluation and Learning Community

















GREATERSPORT



### What are we learning? www.gmmoving.wordpress.com

Journeying together: the GM Moving